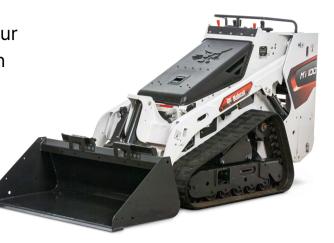

#### Mini Track Loaders

Our Bobcat mini track loaders will get to your job when other machines can't fit. They can complete a huge variety of tasks in limited-access areas, minimizing the need for wheelbarrows and shovels. These machines are a must-have for any landscaper, especially those doing backyard work and need to fit through a gate.

MT100 Mini Track Loader

| MODEL | R.O.C     | WIDTH   | HORSEPOWER |
|-------|-----------|---------|------------|
| MT100 | 1,000 lbs | 35.6 in | 24.8 hp    |

Frequently Rented With: Auger, Breaker, Sweeper, Pallet Forks, Stump Grinder, Trencher