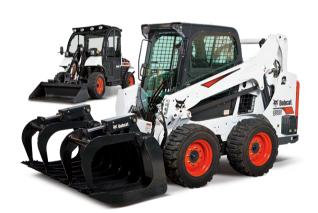

#### **Skid-Steer Loaders**

Our Bobcat skid-steer loaders allow you to harness the power of the most maneuverable machines Bobcat has to offer. These loaders have unmatched traction and power to make light work of snow removal, construction and demolition tasks. Our Bobcat skid-steer rentals were designed to get any job done.

S64 Skid-Steer Loader

| MODEL | R.O.C     | WIDTH | HORSEPOWER |
|-------|-----------|-------|------------|
| S70   | 760 lbs   | 36 in | 23.5 hp    |
| S570  | 1,950 lbs | 68 in | 61 hp      |
| S590  | 2,000 lbs | 68 in | 66 hp      |
| S595  | 2,200 lbs | 68 in | 74 hp      |
| S64   | 2,300 lbs | 68 in | 68 hp      |
| S650  | 2,690 lbs | 74 in | 74 hp      |
| S76   | 2,900 lbs | 74 in | 74 hp      |
| S770  | 3,350 lbs | 74 in | 92 hp      |

## Compact Track Loader + Industrial Grapple Attachment

Grab onto and hold the oddest shaped materials using our industrial grapple attachment. Mount it on a Bobcat compact track loader for fast and agile clearing of large debris, tree stumps, stones and more.