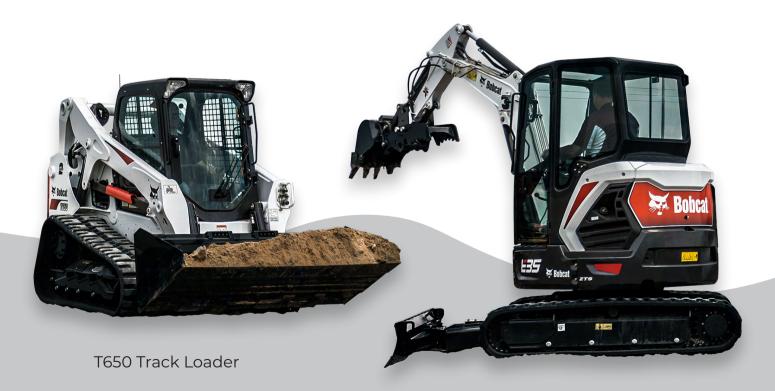

#### **Compact Track Loaders**

Our Bobcat track loaders are the industry's most powerful, comfortable and versatile loaders. Their tracks allow for better weight distribution and floatation over soft, sandy, wet or muddy conditions, keeping you moving forward while minimizing turf disruption. With a wide range in sizes, you'll find the right rental model for your job.

T770 Track Loader

| MODEL | R.O.C     | WIDTH | HORSEPOWER |
|-------|-----------|-------|------------|
| T450  | 1,400 lbs | 56 in | 55 hp      |
| T590  | 2,100 lbs | 68 in | 66 hp      |
| T595  | 2,200 lbs | 68 in | 70 hp      |
| T64   | 2,300 lbs | 68 in | 68 hp      |
| T66   | 2,450 lbs | 68 in | 74 hp      |
| T650  | 2,570 lbs | 74 in | 74 hp      |
| T76   | 2,900 lbs | 74 in | 74 hp      |
| T770  | 3,475 lbs | 80 in | 92 hp      |

#### **Excavators**

We offer a huge variety of models ranging from the compact E10, nimble enough to fit through a backyard gate, to the monstrous E145 to conquer your big construction jobs. Our Bobcat excavator rentals give you industry leading dig depths, powerful lifting capabilities and a variety of tail swings to keep your jobs precise and help minimize possible damage.

| MODEL | DIG DEPTH | WIDTH    | WEIGHT     |
|-------|-----------|----------|------------|
| E10   | 6 ft      | 28-43 in | 2,593 lbs  |
| E20   | 8.5 ft    | 39-54 in | 4,306 lbs  |
| E26   | 9.5 ft    | 61 in    | 6,489 lbs  |
| E32   | 11 ft     | 61 in    | 8,269 lbs  |
| E35   | 11 ft     | 69.7 in  | 8,362 lbs  |
| E42   | 11.4 ft   | 72.8 in  | 10,425 lbs |
| E50   | 12.7 ft   | 77.2 in  | 11,894 ibs |
| E63   | 13.5 ft   | 78 in    | 13,779 lbs |
| E88   | 15.2 ft   | 86.6 in  | 19,600 lbs |
| E145  | 19.6 ft   | 101 in   | 34,946 lbs |