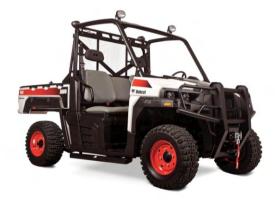

#### **Utility Vehicles**

Whether you're planning on cruising across your jobsite, moving staff around a festival, or clearing snow with the added plow & drop-salter attachments, our Bobcat utility vehicle rentals are the right choice for you. Our UTV's offer legendary Bobcat dependability, high performance, comfort and the resilience to push through your most difficult terrain.

| MODEL    | WEIGHT    | TRAVEL SPEED | HORSEPOWER |
|----------|-----------|--------------|------------|
| 3600 UTV | 2,546 lbs | 48 km/h      | 24 hp      |
| UV34     | 1,855 lbs | 56 km/h      | 24.8 hp    |

3600 Utility Vehicle

UV34 Utility Vehicle