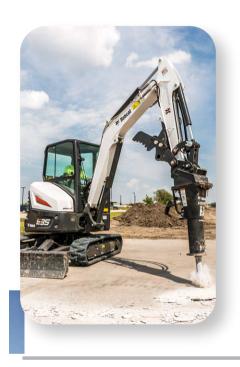

## Compact Excavator + Breaker Attachment

Break through concrete, rock and asphalt with ease using a hydraulic breaker attachment. It provides quieter and smoother operation to make quick work of any demolition job. Combine that with the reach of our compact excavator to get a powerful and precise demolition machine.