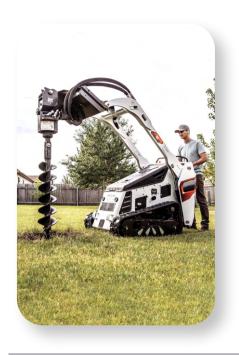

## Mini Track Loader+ Auger Attachment

Get into the tight spaces that other equipment could only dream of with an MT100 mini track loader. Easily fit through gates and doorways to get into the backyard where our powerful auger attachment goes to work for quick and easy fencepost digging.