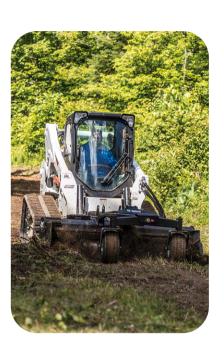

#### **Compact Track Loaders**

Our Bobcat track loaders are the industry's most powerful, comfortable and versatile loaders. Their tracks allow for better weight distribution and floatation over soft, sandy, wet or muddy conditions, keeping you moving forward while minimizing turf disruption. With a wide range in sizes, you'll find the right rental model for your job.

T64 Track Loader

T590 Track Loader

Frequently Rented With: Auger, Breaker, Brushcat, Industrial Grapple, Stump Grinder, Trencher

T76 Track Loader