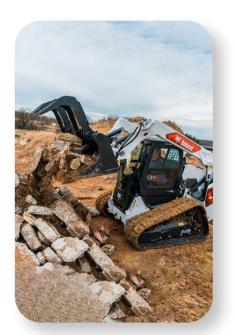

## Compact Track Loader + Industrial Grapple Attachment

Grab onto and hold the oddest shaped materials using our industrial grapple attachment. Mount it on a Bobcat compact track loader for fast and agile clearing of large debris, tree stumps, stones and more.