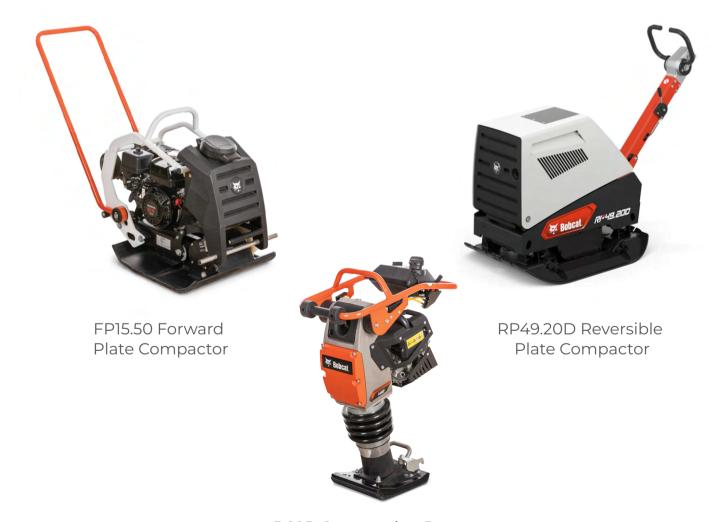

#### **Plate & Rammer Compactors**

The perfect addition to any construction or site preparation job. Our reversible plate compactors, forward plate compactors & rammers are powerful, robust, easy to operate and simple to maintain. The design advantages built into every Bobcat light compaction machine helps operators accomplish more with less effort.

| MODEL    | LENGTH | WIDTH | HORSEPOWER | CENTRIFUGAL<br>FORCE |
|----------|--------|-------|------------|----------------------|
| FP15.50  | 28 in  | 20 in | 3.5 hp     | 3,372 lbf            |
| RP30.50  | 28 in  | 20 in | 8 hp       | 7,193 lbf            |
| RP49.20D | 35 in  | 18 in | 8.8 hp     | 11,015 lbf           |
| R68P     | 13 in  | 11 in | 3.7 hp     | 2,923 lbf            |