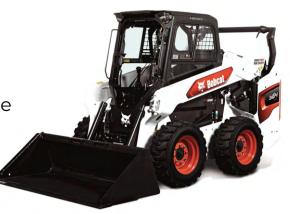

#### **Skid-Steer Loaders**

Our Bobcat skid-steer loaders allow you to harness the power of the most maneuverable machines Bobcat has to offer. These loaders have unmatched traction and power to make light work of snow removal, construction and demolition tasks. Our Bobcat skid-steer rentals were designed to get any job done.

S64 Skid-Steer Loader

| MODEL | R.O.C     | WIDTH | HORSEPOWER |
|-------|-----------|-------|------------|
| S70   | 760 lbs   | 36 in | 23.5 hp    |
| S570  | 1,950 lbs | 68 in | 61 hp      |
| S590  | 2,000 lbs | 68 in | 66 hp      |
| S595  | 2,200 lbs | 68 in | 74 hp      |
| S64   | 2,300 lbs | 68 in | 68 hp      |
| S650  | 2,690 lbs | 74 in | 74 hp      |
| S76   | 2,900 lbs | 74 in | 74 hp      |
| S770  | 3,350 lbs | 74 in | 92 hp      |