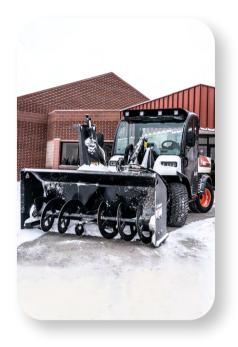

halt with ease using a hydraulic breaker attachment. It provides quieter and smoother operation to make quick work of any demolition job. Combine that with the reach of our compact excavator to get a powerful and precise demolition machine.



## Compact Track Loader + Industrial Grapple Attachment

Grab onto and hold the oddest shaped materials using our industrial grapple attachment. Mount it on a Bobcat compact track loader for fast and agile clearing of large debris, tree stumps, stones and more.



## Mini Track Loader+ Auger Attachment

Get into the tight spaces that other equipment could only dream of with an MT100 mini track loader. Easily fit through gates and doorways to get into the backyard where our powerful auger attachment goes to work for quick and easy fencepost digging.



## Toolcat Work Machine + Snowblower Attachment

The remarkable utility of a Bobcat Toolcat combined with the clearing power of a SB200 Snowblower makes a great winter team. This combo is ideal for commercial snow clearing, sidewalks or large residential areas.



## Skid-Steer Loader + Sweeper Attachment

Keep your jobsite squeaky clean with the Bobcat sweeper attachment. It offers optimal bristle-to-surface contact and an easy to open debris storage compartment. Pair that with the power and comfort of a Bobcat skid-steer loader and your operator will be keeping your site pristine all day long.

## RENTAL ATTACHMENT COMPATIBILITY

| Attachment | Auger 10C 12PH 14PH | Auger 15C 15/20/25PH | Brushcat Cutter 72" | Grapple 36" | Grapple 62-74" | Breaker - HB1180 | Breaker - HB680 | Breaker