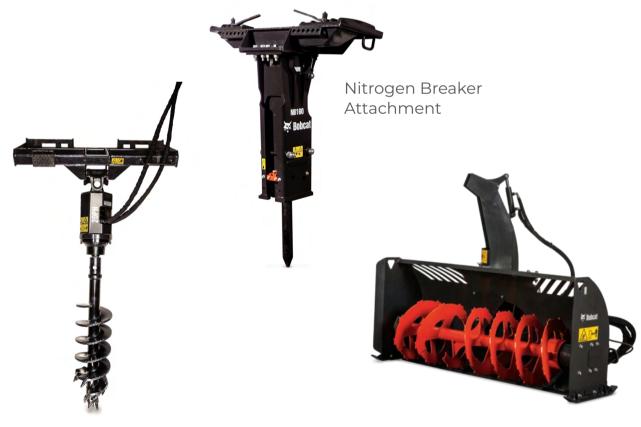

## You've got a job to do, we've got the attachment for that.

Bobcat is known for the widest range of attachments on the market, most of which are now available to rent. No matter what machine you're running, we've got the Bobcat attachment rental to get your project done. From augers to snow blades to hydraulic breakers and more, we'll pair you with the right Bobcat attachment for the job.

## OUR UNIQUE ATTACHMENTS

Brushcat™

**Stump Grinder** 

**Soil Conditioner** 

**Landscape Rake** 

**Trencher** 

**Rotary Tiller** 