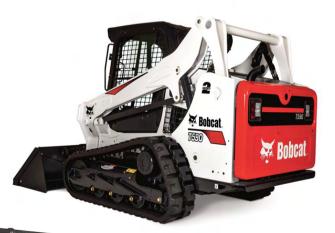

#### **Compact Track Loaders**

Our Bobcat track loaders are the industry's most powerful, comfortable and versatile loaders. Their tracks allow for better weight distribution and floatation over soft, sandy, wet or muddy conditions, keeping you moving forward while minimizing turf disruption. With a wide range in sizes, you'll find the right rental model for your job.

T770 Track Loader

| MODEL | R.O.C     | WIDTH | HORSEPOWER |
|-------|-----------|-------|------------|
| T450  | 1,400 lbs | 56 in | 55 hp      |
| T590  | 2,100 lbs | 68 in | 66 hp      |
| T595  | 2,200 lbs | 68 in | 70 hp      |
| T64   | 2,300 lbs | 68 in | 68 hp      |
| T66   | 2,450 lbs | 68 in | 74 hp      |
| T650  | 2,570 lbs | 74 in | 74 hp      |
| T76   | 2,900 lbs | 74 in | 74 hp      |
| T770  | 3,475 lbs | 80 in | 92 hp      |