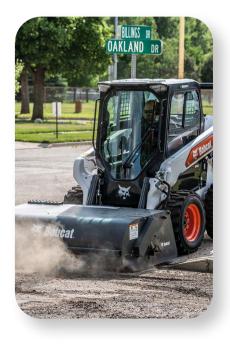

## Skid-Steer Loader + Sweeper Attachment

Keep your jobsite squeaky clean with the Bobcat sweeper attachment. It offers optimal bristle-to-surface contact and an easy to open debris storage compartment. Pair that with the power and comfort of a Bobcat skid-steer loader and your operator will be keeping your site pristine all day long.