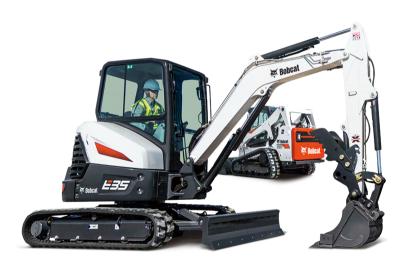

#### **Excavators**

We offer a huge variety of models ranging from the compact E10, nimble enough to fit through a backyard gate, to the monstrous E145 to conquer your big construction jobs. Our Bobcat excavator rentals give you industry leading dig depths, powerful lifting capabilities and a variety of tail swings to keep your jobs precise and help minimize possible damage.

| MODEL | DIG DEPTH | WIDTH    | WEIGHT     |
|-------|-----------|----------|------------|
| E10   | 6 ft      | 28-43 in | 2,593 lbs  |
| E20   | 8.5 ft    | 39-54 in | 4,306 lbs  |
| E26   | 9.5 ft    | 61 in    | 6,489 lbs  |
| E32   | 11 ft     | 61 in    | 8,269 lbs  |
| E35   | 11 ft     | 69.7 in  | 8,362 lbs  |
| E42   | 11.4 ft   | 72.8 in  | 10,425 lbs |
| E50   | 12.7 ft   | 77.2 in  | 11,894 ibs |
| E63   | 13.5 ft   | 78 in    | 13,779 lbs |
| E88   | 15.2 ft   | 86.6 in  | 19,600 lbs |
| E145  | 19.6 ft   | 101 in   | 34,946 lbs |