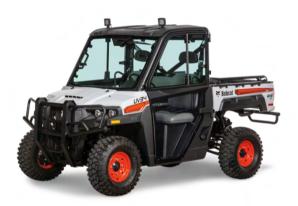

#### **Utility Vehicles**

Whether you're planning on cruising across your jobsite, moving staff around a festival, or clearing snow with the added plow & drop-salter attachments, our Bobcat utility vehicle rentals are the right choice for you. Our UTV's offer legendary Bobcat dependability, high performance, comfort and the resilience to push through your most difficult terrain.

| MODEL    | WEIGHT    | TRAVEL SPEED | HORSEPOWER |
|----------|-----------|--------------|------------|
| 3600 UTV | 2,546 lbs | 48 km/h      | 24 hp      |
| UV34     | 1,855 lbs | 56 km/h      | 24.8 hp    |

3600 Utility Vehicle

UV34 Utility Vehicle