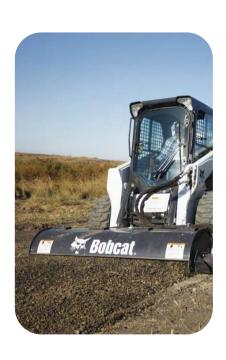

#### **Skid-Steer Loaders**

Our Bobcat skid-steer loaders allow you to harness the power of the most maneuverable machines Bobcat has to offer. These loaders have unmatched traction and power to make light work of snow removal, construction and demolition tasks. Our Bobcat skid-steer rentals were designed to get any job done.

S76 Skid-Steer Loader

Frequently Rented With: Auger, Breaker, Brushcat, Industrial Grapple, Stump Grinder, Trencher

S770 Skid-Steer Loader