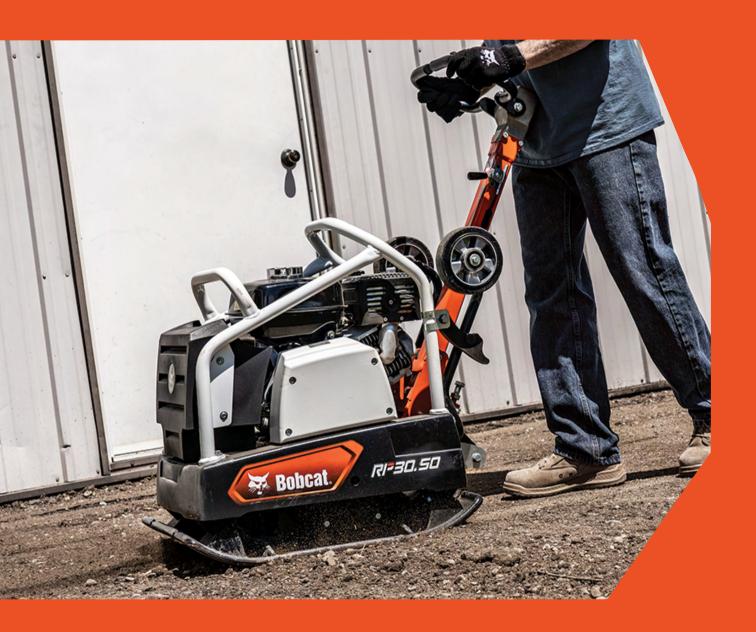

#### **Plate & Rammer Compactors**

The perfect addition to any construction or site preparation job. Our reversible plate compactors, forward plate compactors & rammers are powerful, robust, easy to operate and simple to maintain. The design advantages built into every Bobcat light compaction machine helps operators accomplish more with less effort.

| MODEL    | LENGTH | WIDTH | HORSEPOWER | CENTRIFUGAL<br>FORCE |
|----------|--------|-------|------------|----------------------|
| FP15.50  | 28 in  | 20 in | 3.5 hp     | 3,372 lbf            |
| RP30.50  | 28 in  | 20 in | 8 hp       | 7,193 lbf            |
| RP49.20D | 35 in  | 18 in | 8.8 hp     | 11,015 lbf           |
| R68P     | 13 in  | 11 in | 3.7 hp     | 2,923 lbf            |