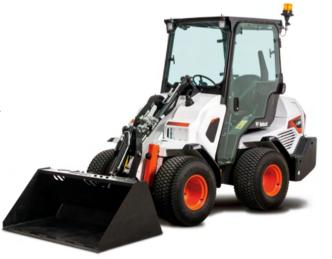

#### **Small Articulated Loaders**

Our Bobcat SAL's can take on a variety of big challenges in small spaces. Their articulating joint and turf-safe mode allows for minimal ground disturbance while working. They offer impressive lifting capability for their size and with a wide range of attachments available, they are a premium landscaping tool. The L28 has a telescopic lift arm that extends its reach up to 24-in for a total lift height of 104-in.

L28 SAL

| MODEL | R.O.C     | WIDTH   | HORSEPOWER |
|-------|-----------|---------|------------|
| L28   | 1,534 lbs | 46.5 in | 24.8 hp    |