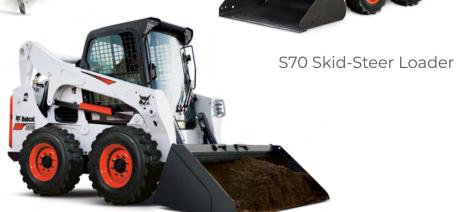

#### **Skid-Steer Loaders**

Our Bobcat skid-steer loaders allow you to harness the power of the most maneuverable machines Bobcat has to offer. These loaders have unmatched traction and power to make light work of snow removal, construction and demolition tasks. Our Bobcat skid-steer rentals were designed to get any job done.

S64 Skid-Steer Loader

| MODEL | R.O.C     | WIDTH | HORSEPOWER |
|-------|-----------|-------|------------|
| S70   | 760 lbs   | 36 in | 23.5 hp    |
| S570  | 1,950 lbs | 68 in | 61 hp      |
| S590  | 2,000 lbs | 68 in | 66 hp      |
| S595  | 2,200 lbs | 68 in | 74 hp      |
| S64   | 2,300 lbs | 68 in | 68 hp      |
| S650  | 2,690 lbs | 74 in | 74 hp      |
| S76   | 2,900 lbs | 74 in | 74 hp      |
| S770  | 3,350 lbs | 74 in | 92 hp      |