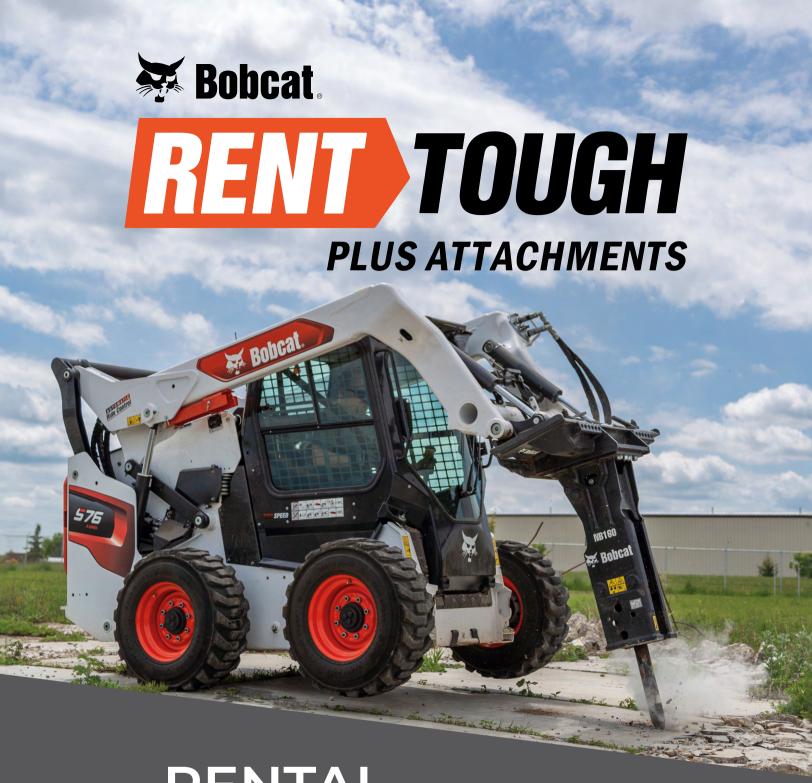

# RENTAL EQUIPMENT CATALOGUE

**1-**888**-0AKEN**-11



## LOADERS



Construction | Demolition
Landscaping | Paving | Site Servicing
Snow Removal | Waste Management
Farm & Grounds Maintenance



#### **Compact Track Loaders**

Our Bobcat track loaders are the industry's most powerful, comfortable and versatile loaders. Their tracks allow for better weight distribution and floatation over soft, sandy, wet or muddy conditions, keeping you moving forward while minimizing turf disruption. With a wide range in sizes, you'll find the right rental model for your job.



T770 Track Loader

| MODEL | R.O.C     | WIDTH | HORSEPOWER |
|-------|-----------|-------|------------|
| T450  | 1,400 lbs | 56 in | 55 hp      |
| T590  | 2,100 lbs | 68 in | 66 hp      |
| T595  | 2,200 lbs | 68 in | 70 hp