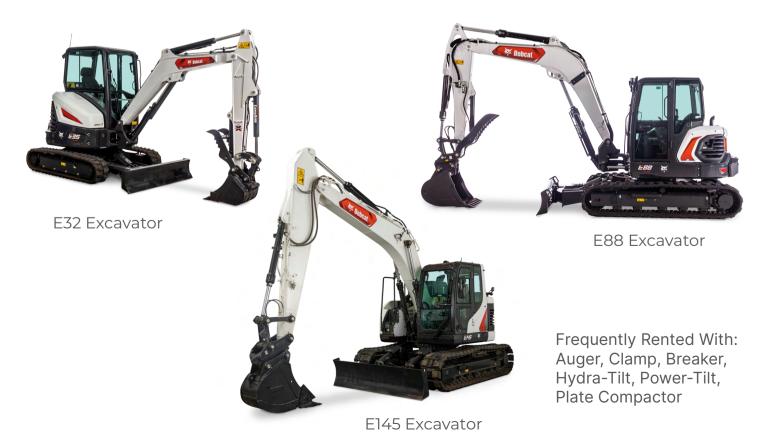

#### **Excavators**

We offer a huge variety of models ranging from the compact E10, nimble enough to fit through a backyard gate, to the monstrous E145 to conquer your big construction jobs. Our Bobcat excavator rentals give you industry leading dig depths, powerful lifting capabilities and a variety of tail swings to keep your jobs precise and help minimize possible damage.

| MODEL | DIG DEPTH | WIDTH    | WEIGHT     |
|-------|-----------|----------|------------|
| E10   | 6 ft      | 28-43 in | 2,593 lbs  |
| E20   | 8.5 ft    | 39-54 in | 4,306 lbs  |
| E26   | 9.5 ft    | 61 in    | 6,489 lbs  |
| E32   | 11 ft     | 61 in    | 8,269 lbs  |
| E35   | 11 ft     | 69.7 in  | 8,362 lbs  |
| E42   | 11.4 ft   | 72.8 in  | 10,425 lbs |
| E50   | 12.7 ft   | 77.2 in  | 11,894 ibs |
| E63   | 13.5 ft   | 78 in    | 13,779 lbs |
| E88   | 15.2 ft   | 86.6 in  | 19,600 lbs |
| E145  | 19.6 ft   | 101 in   | 34,946 lbs |